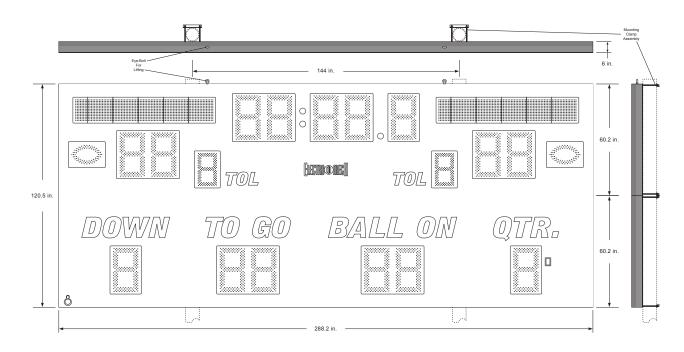

Cabinet Size, Weight:

24 ft. x 10 ft., 730 lbs.

**Electrical Requirements:** 

8.4 Amps, 120 VAC

## **Display Sizes:**

24 in. tall Home Score

24 in. tall Guest Score

24 in. tall 5-digit Game Clock

24 in. tall Down

24 in. tall To Go

24 in. tall Ball On

24 in. tall Quarter

18 in. tall Home Time Outs Left

18 in. tall Guest Time Outs Left

10 in. tall Possession Indicators

11 in. tall 14 x 88 pixel ETNs

## Standard Post Sizes:

2 each, max diameter 7 in.